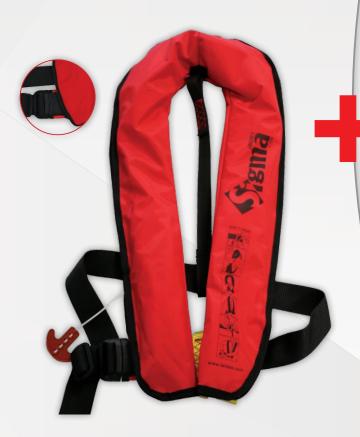

Sigma Inflatable Lifejacket Auto Adult 170N, ISO 12402-3, Plastic buckle, Red, (code:72560) with Ocean Signal MOB1, set

- √ 170N of buoyancy
- ✓ ISO12402-3 Approval
- Set code: **73580** ✓ Plastic Buckle