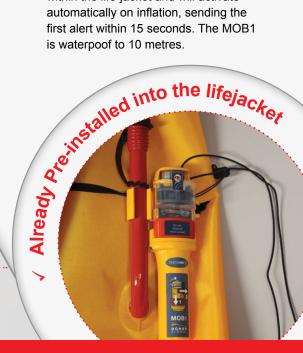

#### **Ocean Signal Man Over Board Locator Beacon MOB1**

- Already Pre-installed into the lifejacket
- AIS (Automatic Identification) System)
- Integrated DSC transmitter (digital selective calling)
- 30% (typ) smaller than competitors
- Automatic activation
- Simple lifejacket integration
- 7 year battery life
- 24+ hours operational life
- 5 year warranty
- · Fast accurate positioning

The MOB1 is intended to be installed within the life-jacket and will activate automatically on inflation, sending the

For Instructions of Use refer to Instruction Manuals included or visit www.lalizas.com