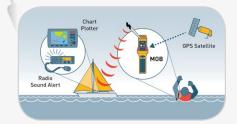

The MOB1 is intended to be installed within the life-jacket and will activate automatically on inflation, sending the

For Instructions of Use refer to Instruction Manuals included or visit www.lalizas.com