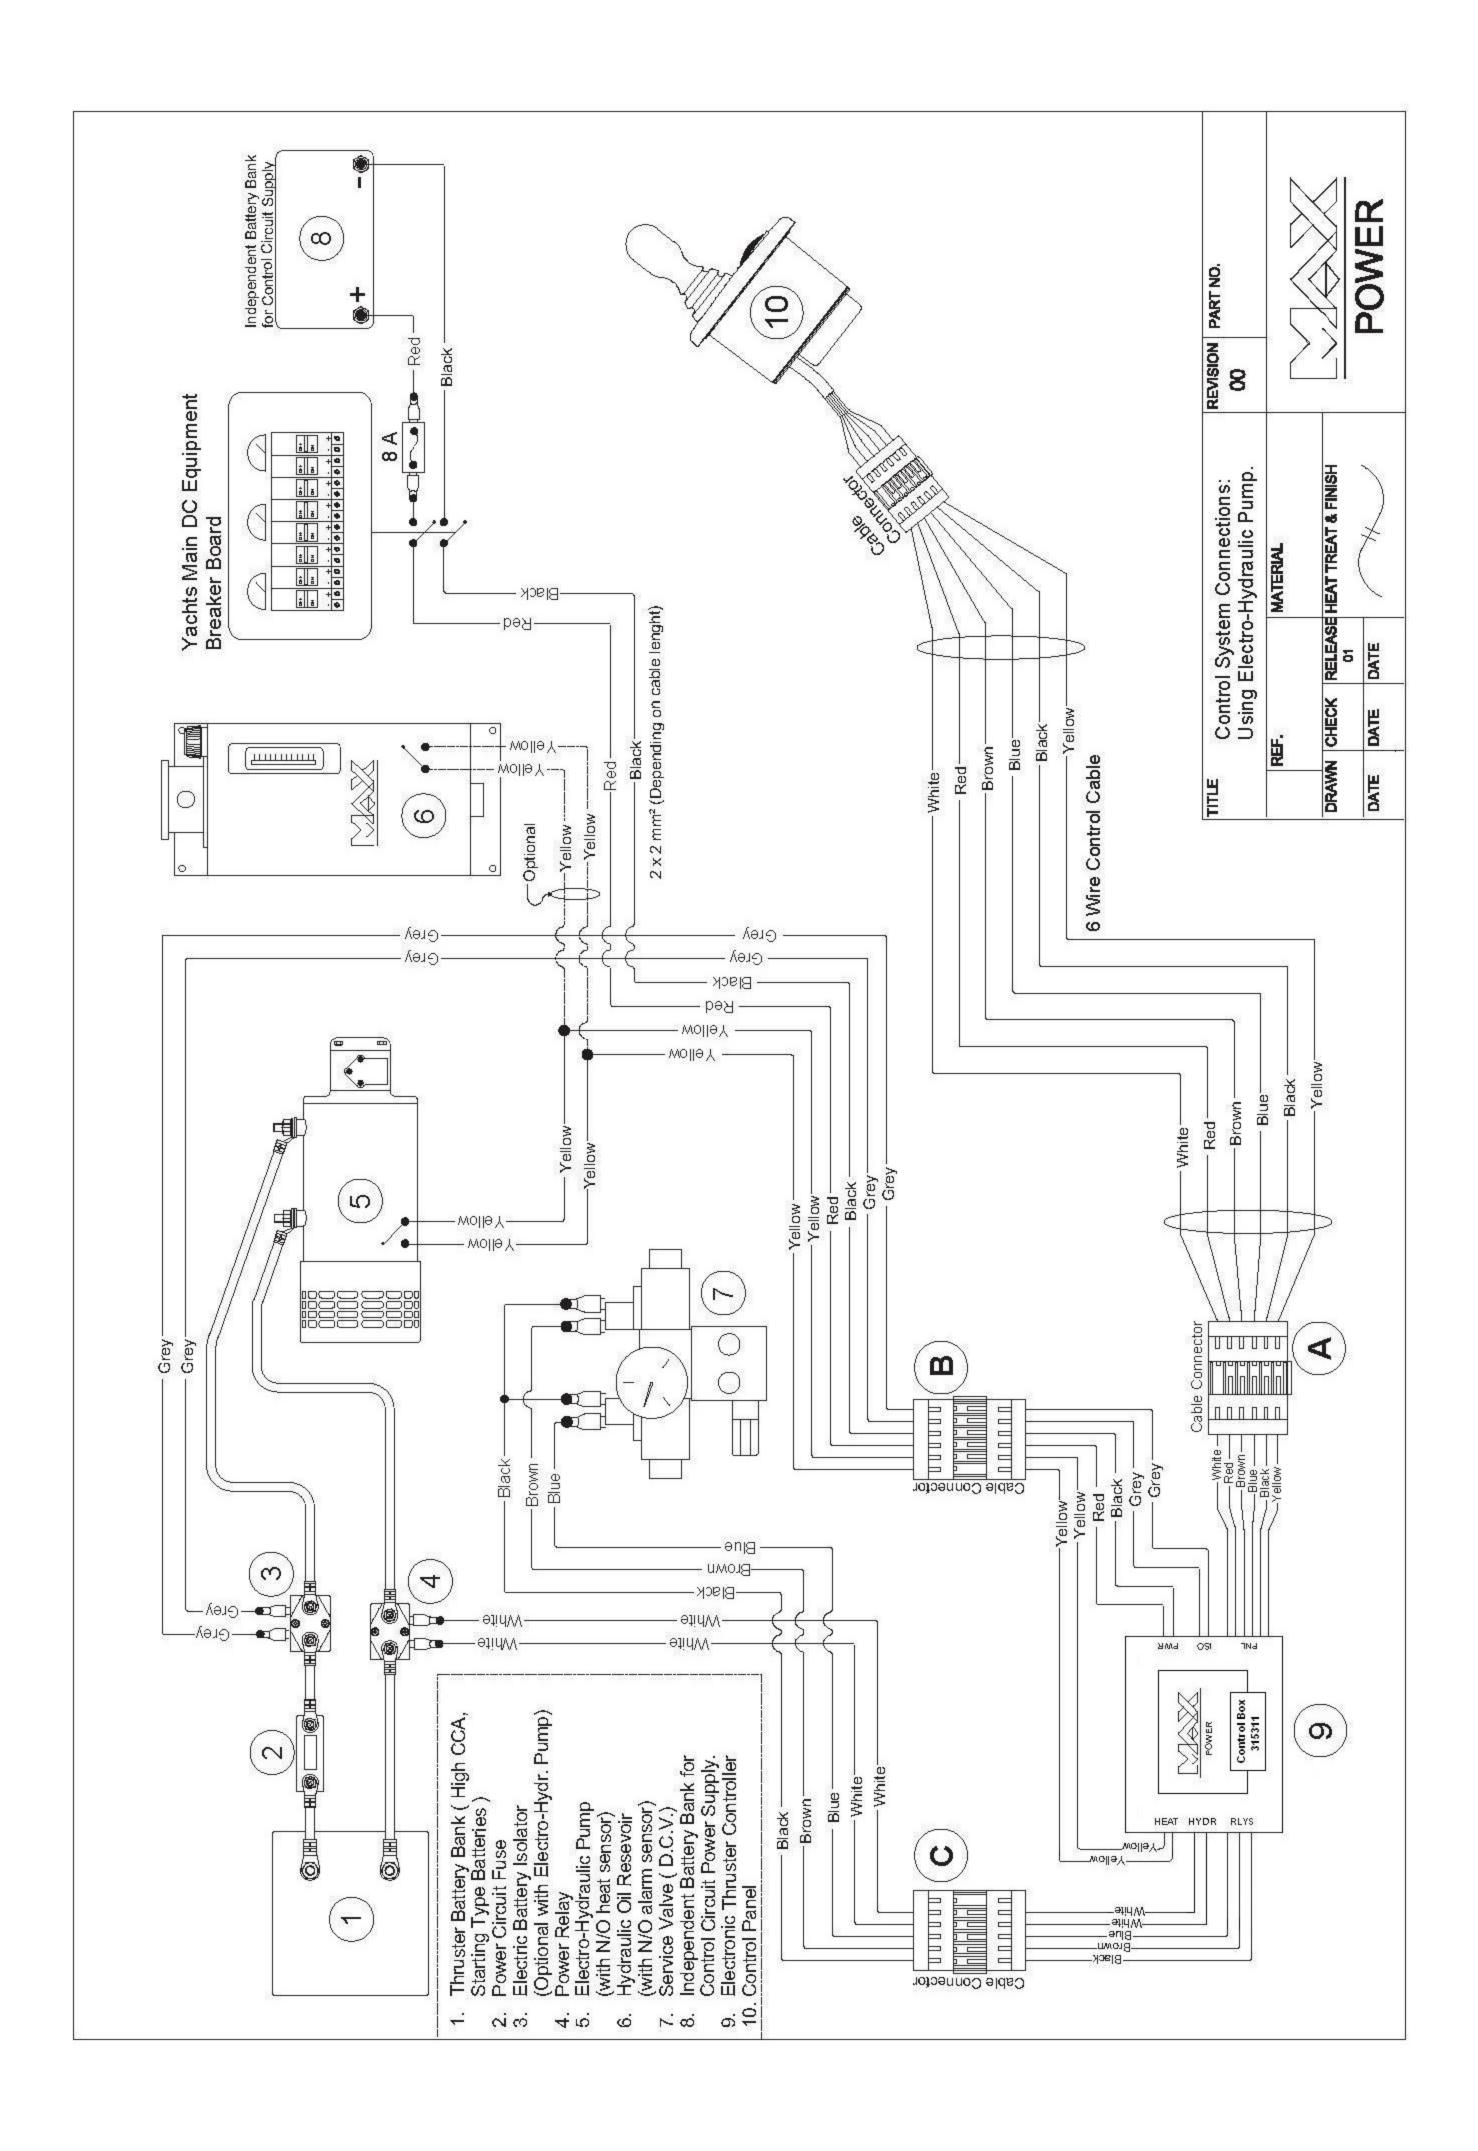

The outside surface of the tunnel is then ready to be fibre-glassed.

Fit the tunnel and mark the areas to be fibre-glassed. Sand these areas inside and out. In certain installations it is preferable to drill the position of the thruster support before the installation of the tunnel.

Refit the tunnel. Apply reinforced fibreglass filler to all areas, taking care that you fill the gap between hull and tunnel. Stratify with a minimum of 8 coats of material and ISOPHTALIQUE RESINE alternating with mat and roving.

In inaccessible areas (i.e. under the tunnel), it is possible to simply apply reinforced filler.

**CAUTION:** Do not fibre glass the area of the motor support.

It is recommended to lightly sand down the area where the motor support is fitted.

On the outside, when the ISOPHTALIQUE RESIN has set, finish with an application of resin and material, followed with an additional coat on the hull, in the tunnel area.

To optimise the flow of water while sailing, deflectors & a relief should be fashioned.

These can be made up with several coats of reinforced filler in order to obtain the required hydrodynamic lines.

Once all fibreglass work is complete, apply a coat of epoxy or gel-coat to waterproof the entire area.

#### 3) PROPELLER DRIVE LEG & MOTOR SUPPORT

The leg's gasket and the motor's support can be used to mark up the drilling position, in some cases it might be easier, to mark out the position, and drill before the stratification of the tunnel.

Centre and trace the drilling positions for the leg and its support.

Fit the leg along with the gasket, in the tunnel.

Check general positioning of the propellers.

Small pieces of folded cardboard can be used to check the spacing between the propeller tips and the tunnel is even all round. Slight adjustment to align the leg in its tunnel may be necessary.

After checks, remove leg etc; remount the assembly, covering the gasket with an oil and salt water resistant jointing compound. After fitting, remove all excess compound.

The gasket must be between the leg and the tunnel, and not between the motor support and the tunnel.

Care must be taken at all times when fitting the leg into the motor support to ensure that the mating components are dirt free and covered with a light film of grease.

**IMPORTANT**: GRAPHITE GREASE MUST NOT BE USED.

Torque values: screw  $\emptyset$  12 mm = 80 Nm screw; tighten the two fixing screws alternately.

Once tightened, ensure that the propeller/s turn freely without touching the tunnel.

#### 4) THE HYDRAULIC MOTOR AND ITS ADAPTER

Do not separate the motor from its adapter.

Insert the lower drive coupling onto the leg drive shaft (lightly grease the shaft before doing this).

Position the red plastic coupling (piece  $n^{\circ}$  10 on "Spare Part Diagram") onto the lower coupling. Before tightening the 2 x 6 mm Allen fixing screws of the lower coupling, make sure that coupling is pushed all the way down on drive leg shaft.

Then position the motor and tighten the  $4 \times 10$  mm to 40Nm.

**IMPORTANT**: Please note that the above coupling might need to be adjusted if any other tunnel than a Max Power tunnel (thickness 9mm) is used.

The top and bottom coupling pieces should fit tightly together to ensure maximum gripping between them.

Check that the propellers turn freely and that there is no tight spot. A certain amount of resistance is normal from the motor. When all is assembled recheck the tightness of all the motor bolts.

**NOTE:** The coupling on the motor side is in place when delivered, do not touch this.

#### 5) PROPELLERS

Check the tightness of the oil drain screw (8 mm Allen Key) and the anode (a 10 mm key).

**IMPORTANT:** To prevent limestone deposits from forming (causing damage to the joints), we highly recommend applying silicone grease to the shaft and the joints before assembling the propellers.

Fit the fixing pins and propellers

**NOTE:** Position the propeller blades opposed and not in line with one another.

Make sure that the propellers turn freely. A certain amount of resistance from the motor is normal.

Tighten the 24 mm nuts on each propeller to 27 Nm.

Ensure correct protection of hands against the propellers blades.