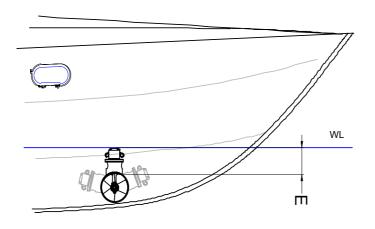

#### 1) GENERAL INSTALLATION GUIDLINES

Decide on the best location for the SUPER POWER. (See drawing: "Positioning & Measurements" at back of manual).

The tunnel must be as low as possible and as far forward as possible.

The propellers must not protrude beyond the hull line.

The ideal position of the tunnel is such that there is at least the depth of one tunnel diameter from the water line to the top of the fitted tunnel. Decreased performance of the SUPER POWER due to inadequate immersion depth can be compensated by fitting the tunnel as far forward as possible (increasing lever arm movement).

The SUPER POWER hydraulic thrusters can be fitted vertically, horizontally or tilting.

**IMPORTANT:** When using tunnels of different thickness (example: metallic tunnel) it is imperative that the area between the drive leg/gasket and the motor support, matches the thickness as indicated in the table on the drawing "Positioning & Measurements" at back of manual and that the motor support is stable.

## Max Power Hydraulic: Positioning and Measurements

| Dim (mm) Model | 125  | 225   | 325   |
|----------------|------|-------|-------|
| Α              | 185  | 250   | 315   |
| В              | 197  | 264   | 333   |
| С              | 210  | 210   | 220   |
| D              | 190  | 220   | 280   |
| T              | 6    | 7     | 9     |
| E Ideal        | 185  | 250   | 315   |
| E Mini         | 110  | 140   | 160   |
| Weight         | 9 Kg | 12 Kg | 20 Kg |