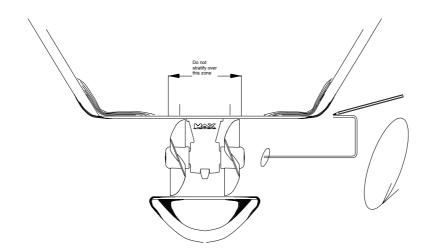

#### 1) GENERAL INSTALLATION GUIDLINES

Decide on the best location for the SUPER POWER. (See drawing: "Positioning & Measurements" at back of manual).

The tunnel must be as low as possible and as far forward as possible.

The propellers must not protrude beyond the hull line.

The ideal position of the tunnel is such that there is at least the depth of one tunnel diameter from the water line to the top of the fitted tunnel. Decreased performance of the SUPER POWER due to inadequate immersion depth can be compensated by fitting the tunnel as far forward as possible (increasing lever arm movement).

The SUPER POWER hydraulic thrusters can be fitted vertically, horizontally or tilting.

**IMPORTANT:** When using tunnels of different thickness (example: metallic tunnel) it is imperative that the area between the drive leg/gasket and the motor support, matches the thickness as indicated in the table on the drawing "Positioning & Measurements" at back of manual and that the motor support is stable.

## Max Power Hydraulic: Positioning and Measurements

| Dim (mm) Model | 125  | 225   | 325   |
|----------------|------|-------|-------|
| Α              | 185  | 250   | 315   |
| В              | 197  | 264   | 333   |
| С              | 210  | 210   | 220   |
| D              | 190  | 220   | 280   |
| T              | 6    | 7     | 9     |
| E Ideal        | 185  | 250   | 315   |
| E Mini         | 110  | 140   | 160   |
| Weight         | 9 Kg | 12 Kg | 20 Kg |