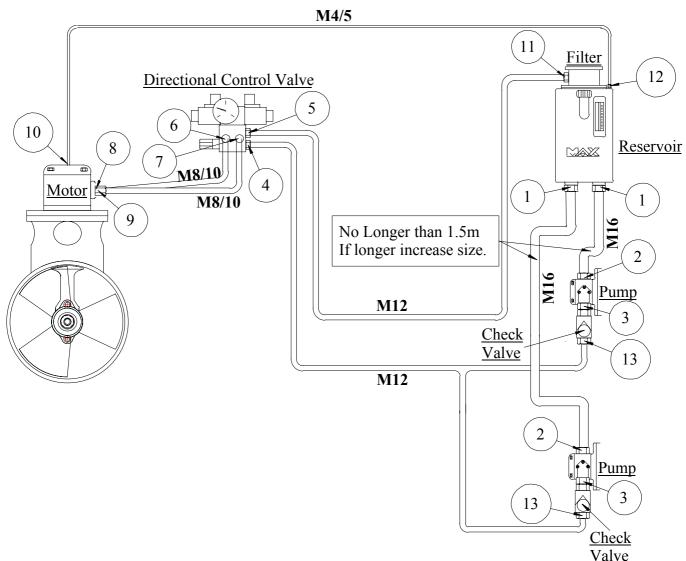

#### 7) HYDRAULIC (general remarks)

A typical installation of the hydraulic power thruster requires the following elements:

- oil reservoir/tank
- hydraulic pump
- directional control valve
- hydraulic motor
- circuit piping
- oil cooler (depending on type of installation)

The **oil reservoir/tank** with return filter and suction strainer should be as close to the pump as possible and on charge. Meaning that the level of the oil should be above the pump, preferably with the oil tank above the water line.

For future maintenance, make sure that the return filter is easily accessible. An isolation valve can be fitted to the suction.

The **pump** can be driven by either an internal combustion engine (crankshaft pulley or gearbox PTO) or an electric motor. Depending on the speed and choice of drive, **but** should always comply with the rated pressure/flow of the thruster.

The **hydraulic directional control valve (DCV)** must be equipped with a pressure gauge and pressure relief valve and should preferably be placed as close as possible to the thruster unit.

The piping can be flexible or a mix of rigid and flexible type and should have crimp-connected fittings.

#### INTERIOR DIAMETERS AND MODULES of the piping between the hydraulic elements:

M4 = 1/4" M5 = 5/16" M6 = 3/8" M8 = 1/2"

M10 = 5/8'' M12 = 3/4'' M16 = 1''

#### INTAKE DIAMETERS of standard hydraulic elements MAX POWER:

1/2/11 = Female **BSP 3/4**" 3/6/7/8/9/13 = Female **BSP 1/2**",

4/5 = Female **BSP 3/8**" 10/12 = Female **BSP 1/4**"