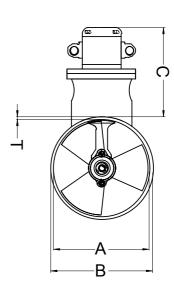

## Max Power Hydraulic: Positioning and Measurements

| Dim (mm) Model | 125  | 225   | 325   |
|----------------|------|-------|-------|
| Α              | 185  | 250   | 315   |
| В              | 197  | 264   | 333   |
| С              | 210  | 210   | 220   |
| D              | 190  | 220   | 280   |
| T              | 6    | 7     | 9     |
| E Ideal        | 185  | 250   | 315   |
| E Mini         | 110  | 140   | 160   |
| Weight         | 9 Kg | 12 Kg | 20 Kg |