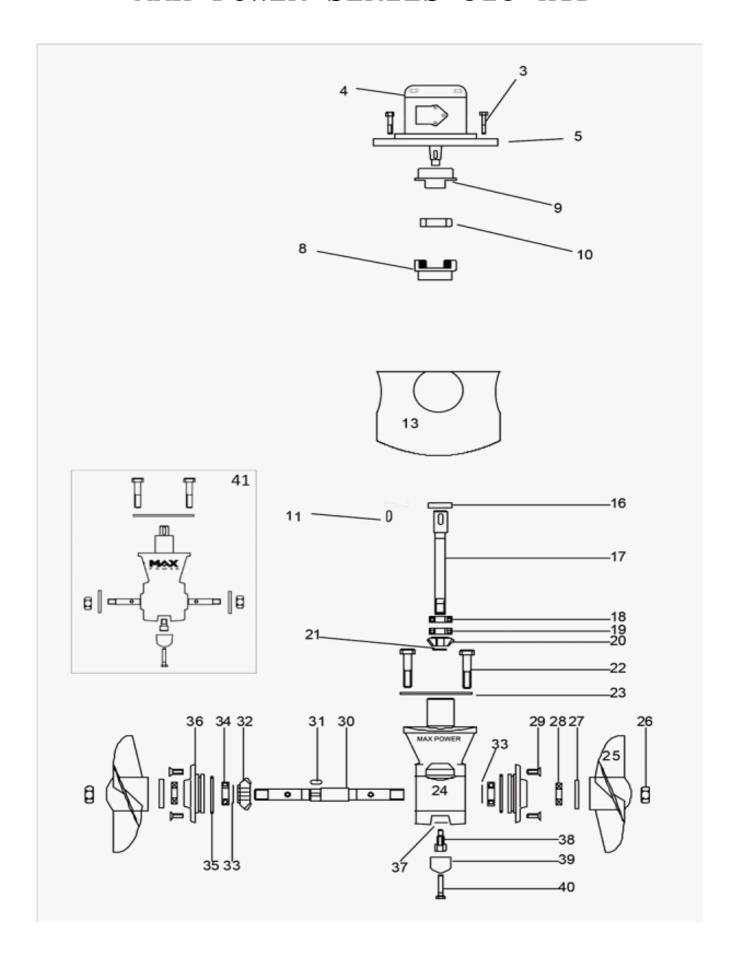

## **Installation Notes**

| SPARE PARTS LIST         |                               |                     |            |                                                          |
|--------------------------|-------------------------------|---------------------|------------|----------------------------------------------------------|
| MAX POWER SERIES 325 HYD |                               |                     |            |                                                          |
| N°                       | DESIGNATION                   | Classic<br>MPHY3150 | References | New Code                                                 |
| 4                        | Hydraulic motor               | 1                   | MPHY6005   | 313389 for 317598 Thruster<br>131390 for 317599 Thruster |
| 5                        | Hydraulic motor adapter plate | 1                   | MPHY5012   | 633752                                                   |
| 8, 9,10                  | Coupling Kit                  | 1                   | MPOP5127   | (8) 633751, (9) 633750, (10) 633749                      |
| 11                       | Drive key                     | 1                   | MP205035   |                                                          |
| 13                       | Motor support 325             | 1                   | MP205020   | 310370                                                   |
| 16                       | Drive shaft oil seal          | 1                   | MP205038   |                                                          |
| 17                       | Drive shaft                   | 1                   | MP205040   |                                                          |
| 18                       | Upper ball bearing            | 1                   | MP205045   |                                                          |
| 19                       | Lower ball bearing            | 1                   | MP205050   |                                                          |
| 20                       | Drive gear                    | 1                   | MP205001   | 310415                                                   |
| 21                       | Clip                          | 1                   | MP205002   |                                                          |
| 22                       | Leg fixing screws             | 2                   | MP204000   |                                                          |
| 23                       | Fibre joint leg/tunnel        | 1                   | MP205055   | 310253                                                   |
| 24                       | Leg housing                   | 1                   | MP205060   |                                                          |
| 25                       | Propeller Ø 315               | 2                   | MP205015   | 35033                                                    |
| 26                       | Propeller nut                 | 2                   | MP204005   |                                                          |
| 27                       | Propeller drive pin           | 2                   | MPOP5530   |                                                          |
| 28                       | Oil seal                      | 2                   | MP205065   |                                                          |
| 29                       | Screw cap                     | 4                   | MP204010   |                                                          |
| 30                       | Propeller shaft               | 1                   | MP205070   |                                                          |
| 31                       | Propeller shaft key           | 1                   | MP205035   |                                                          |
| 32                       | Propeller shaft gear          | 1                   | MP205006   | 310416                                                   |
| 33                       | Shims (set of 1mm)            | 2                   | MP205080   |                                                          |
| 34                       | Propeller shaft ball bearing  | 2                   | MP205085   |                                                          |
| 35                       | O-ring cap                    | 2                   | MP205090   |                                                          |
| 36                       | Cap                           | 2                   | MP205095   |                                                          |
| 37                       | Copper washer                 | 1                   | MPOP2050   |                                                          |
| 38                       | Drain plug                    | 1                   | MPOP 5300  |                                                          |
| 39                       | Anode                         | 1                   | MPOP5390   | 315300                                                   |
| 40                       | Anode screw                   | 1                   | MPOP5311   |                                                          |
| 41                       | Metal Leg Ct325               |                     |            | 315324 Bronze<br>315411 A luminium                       |