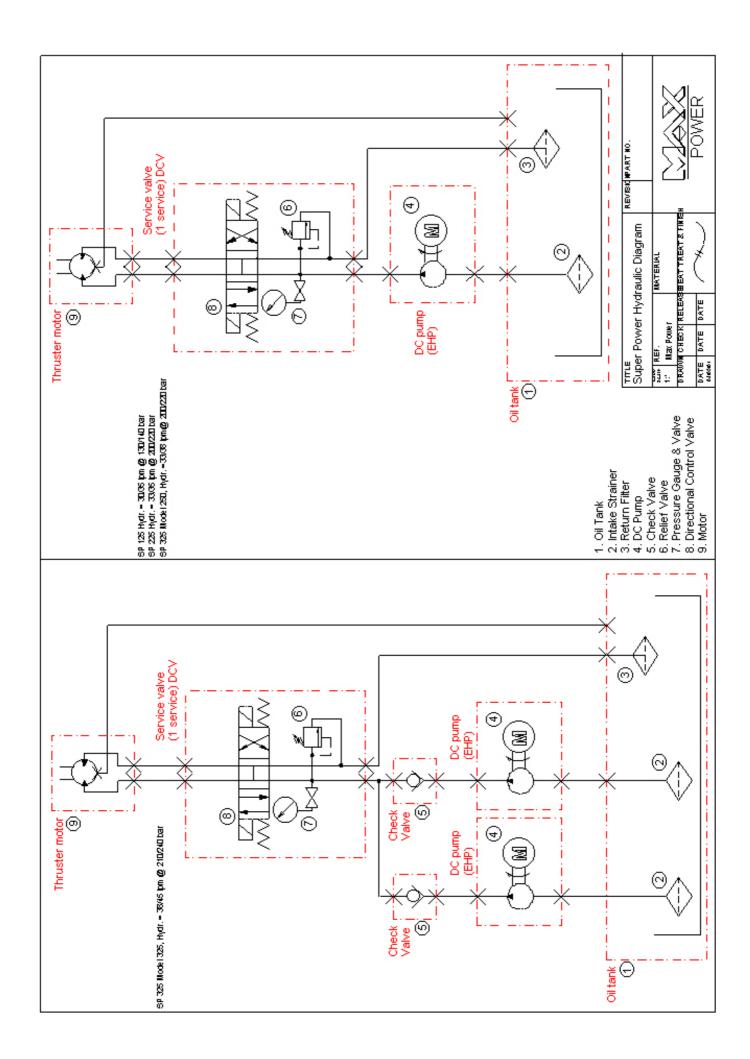

#### 8) HYDRAULIC SPECIFICATIONS

SUPER POWER Series 325HYD Model 325: Flow = 38/45 litres/Min; Pressure = 210/240 bars

Detailed **instructions** and **diagrams** are delivered with each **pack**, specific to the installation chosen.

#### 9) HYDRAULIC CUSTOM PACK.

Tailor made according to specifications.

**ELECTRO PUMP PACK:** 2 x Electro Pump 24Volt

2 x Power Relay 2 x Fuse Holder 2 x Power Fuse 2 x Check Valves

#### HYDRAULIC CONTROL PACK (12 V / 24 V):

1 Directional Control Valve (Including pressure gauge & Pressure Relieve Valve)

1 Control Panel.

#### **RESERVOIR PACK**

Oil Reservoir 12 / 18 / 40 litres including: Return Filter

Suction Strainer

Oil Level Sight Gauge/ Thermometer

Filler Cap

Motor Drain Connection

#### INTERIOR DIAMETERS AND MODULES of the piping between the hydraulic elements:

M4 = 1/4" M5 = 5/16" M6 = 3/8" M8 = 1/2"

M10 = 5/8'' M12 = 3/4'' M16 = 1''

#### INTAKE DIAMETERS of standard hydraulic elements MAX POWER:

1/2/11 = Female **BSP 3/4**" 3/6/7/8/9/13 = Female **BSP 1/2**",

4/5 = Female **BSP 3/8**" 10/12 = Female **BSP 1/4**"