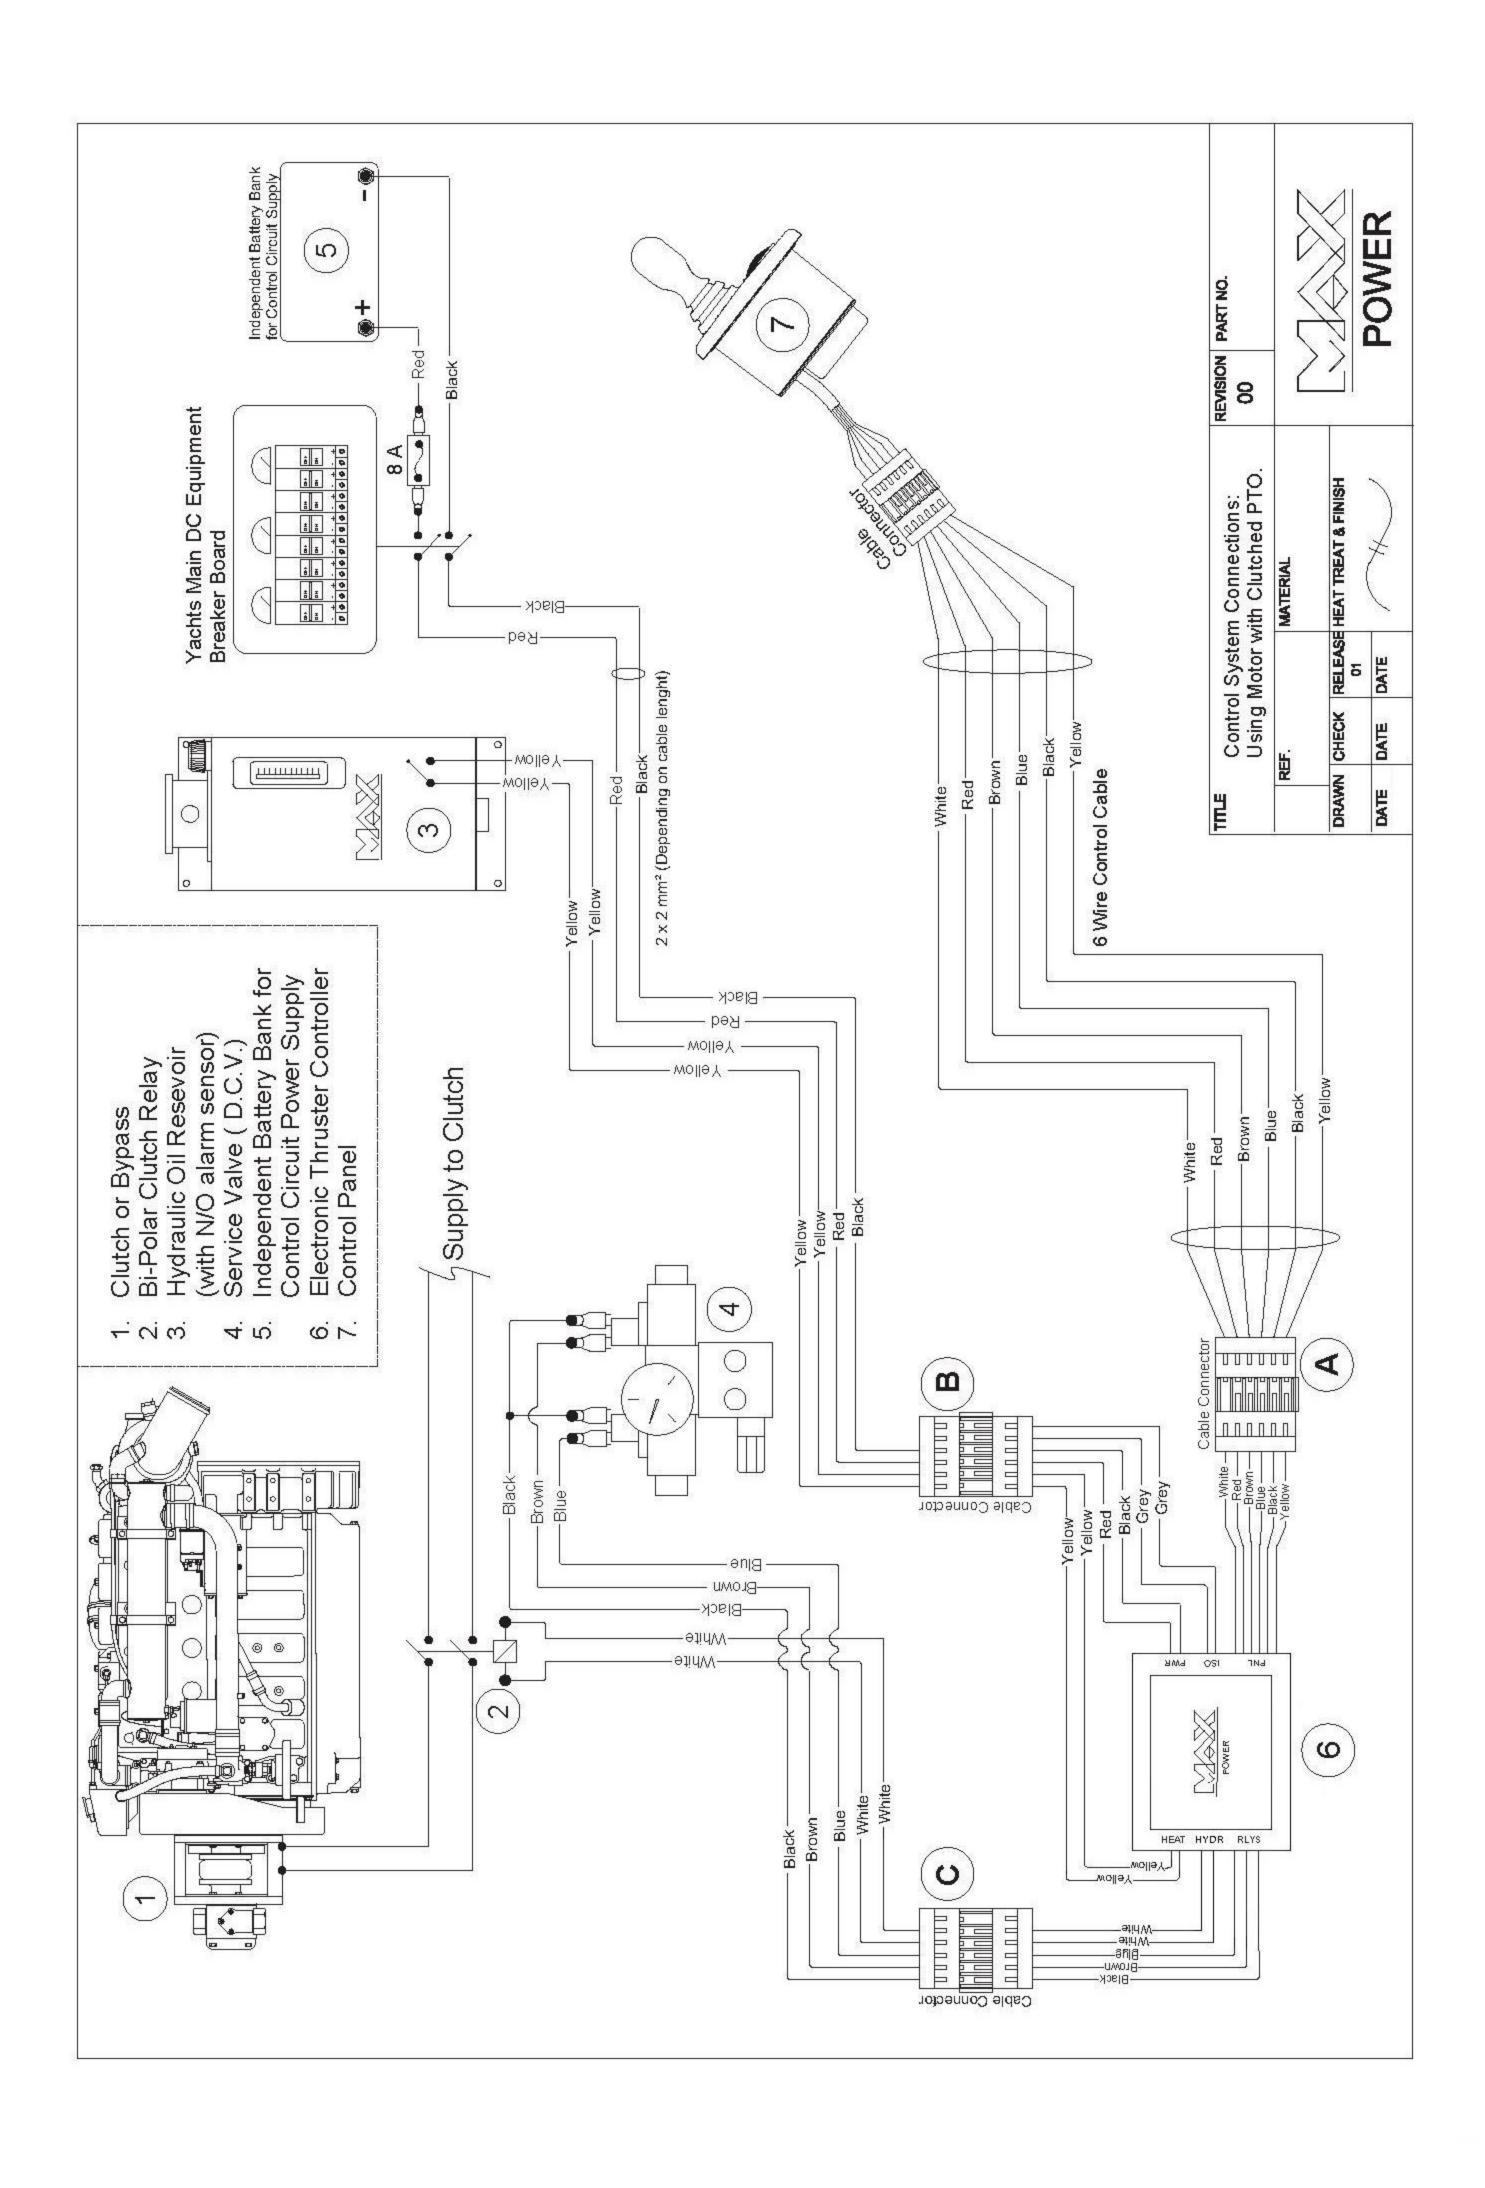

#### 7) HYDRAULIC (general remarks)

A typical installation of the hydraulic power thruster requires the following elements:

- oil reservoir/tank
- hydraulic pump
- directional control valve
- hydraulic motor
- circuit piping
- oil cooler (depending on type of installation)

The **oil reservoir/tank** with return filter and suction strainer should be as close to the pump as possible and on charge. Meaning that the level of the oil should be above the pump, preferably with the oil tank above the water line.

For future maintenance, make sure that the return filter is easily accessible. An isolation valve can be fitted to the suction.

The **pump** can be driven by either an internal combustion engine (crankshaft pulley or gearbox PTO) or an electric motor. Depending on the speed and choice of drive, **but** should always comply with the rated pressure/flow of the thruster.

For an **internal combustion engine** with fixed or variable speed, 3 types of pumps can be used, depending on the unit to be fitted:

#### Direct PTO:

Fixed flow pump (\*\*\*)

Variable displacement pump, depending on the model (\*\*) (\*)

Fixed flow pump with bypass (\*\*) (\*)

#### PTO with clutch:

Fixed flow pump (\*\*) (\*)

Variable displacement pump depending on the model (\*\*) (\*)

Fixed flow pump with bypass (\*\*) (\*)

On a DC or AC **electric motor** the following types of pumps can be used:

#### DC MOTOR:

Fixed flow pump (\*)

#### AC MOTOR:

Fixed flow pump or other (\*\*) (\*)

(\*\*\*) always require oil cooler

(\*\*) require oil cooler when time of operation exceeds 15 minutes,

(\*) oil cooler not necessary

Note: The above choices also depend on capacity of the oil tank etc.

The **hydraulic directional control valve (DCV)** must be equipped with a pressure gauge and pressure relief valve and should preferably be placed as close as possible to the thruster unit.

The piping can be flexible or a mix of rigid and flexible type and should have crimp-connected fittings.

The piping should match interior diameters and the service pressure equal or above that which has been recommended.

The circuits must be as direct as possible and avoid any bends and joints.

The circuits must be clean and closed-off until final connection takes place.

The thruster hoses arriving at the thruster must be of the thermo-plastic non-conductive type.

The hydraulic motor drain line and the return T-line of the DCV should each go separately and directly, back into the top of the oil tank.

Use synthetic, mineral or vegetable hydraulic oil, to ISO standard 32 to 48