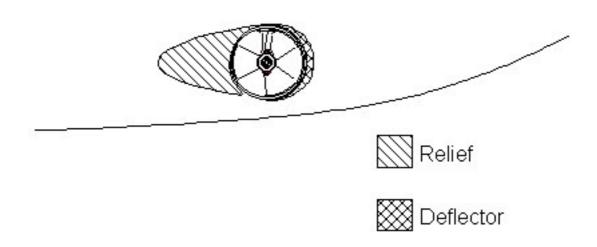

On the outside, when the ISOPHTALIQUE RESIN has set, finish with an application of resin and material, followed with an additional coat on the hull, in the tunnel area.

To optimise the flow of water while sailing, deflectors & a relief should be fashioned.

These can be made up with several coats of reinforced filler in order to obtain the required hydrodynamic lines.

Once all fibreglass work is complete, apply a coat of epoxy or gel-coat to waterproof the entire area.