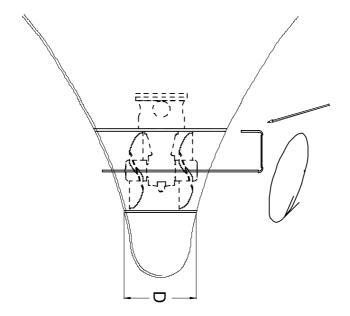

#### 1) GENERAL INSTALLATION GUIDLINES

Decide on the best location for the SUPER POWER. (See drawing: "Positioning & Measurements" at back of manual).

The tunnel must be as low as possible and as far forward as possible.

The propellers must not protrude beyond the hull line.

The ideal position of the tunnel is such that there is at least the depth of one tunnel diameter from the water line to the top of the fitted tunnel. Decreased performance of the SUPER POWER due to inadequate immersion depth can be compensated by fitting the tunnel as far forward as possible (increasing lever arm movement).

The SUPER POWER hydraulic thrusters can be fitted vertically, horizontally or tilting.

**IMPORTANT:** When using tunnels of different thickness (example: metallic tunnel) it is imperative that the area between the drive leg/gasket and the motor support, matches the thickness as indicated in the table on the drawing "Positioning & Measurements" at back of manual and that the motor support is stable.

#### 2) TUNNEL

When the final tunnel position is determined (and all dimensions have been checked), mark the centre of the tunnel's position and drill a  $\emptyset$  10 mm hole. Make up a metal compass from 8 mm rod.

Fit compass into the  $\emptyset$  10 mm holes and trace the form of the tunnel on to the hull (elliptical). After cutting out the elliptic hole, disc the interior surface of the hull, by approx. 10 to 15 cm around the holes.